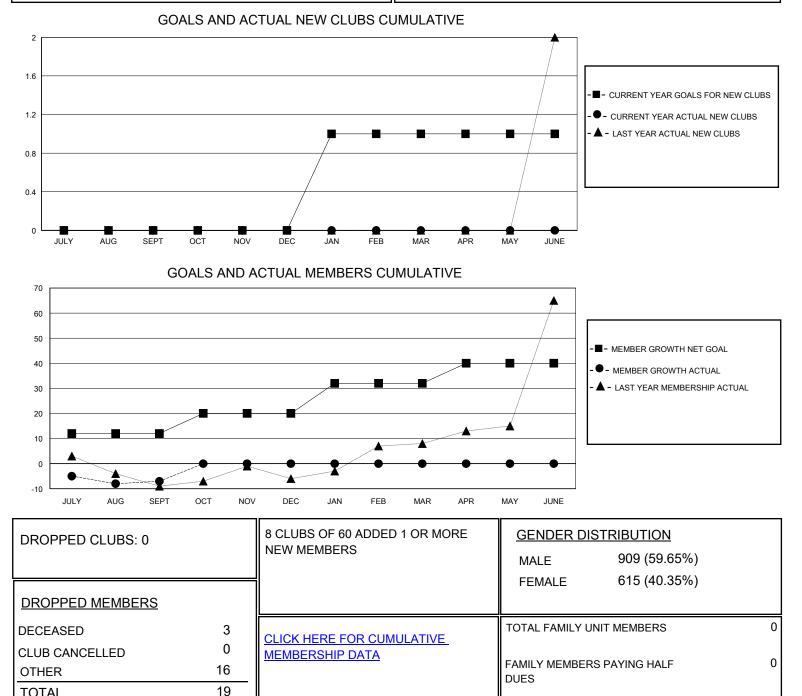

## MONTHLY MEMBERSHIP PROGRESS REPORT

District 129

Results as of: 9/30/2024

| GMT:                  | LOCATION SLOVENIA |           |               |                       |                         |                         | GMT CA                                             |
|-----------------------|-------------------|-----------|---------------|-----------------------|-------------------------|-------------------------|----------------------------------------------------|
| Clubs                 |                   |           |               | Members               |                         |                         |                                                    |
| RESULTS FOR 2024-2025 |                   |           |               | RESULTS FOR 2024-2025 |                         |                         |                                                    |
| QUARTER               | NEW CLUB GOAL     | NEW CLUBS | DROPPED CLUBS | QUARTER               | IBER GROWTH NET<br>GOAL | MEMBER GROWTH<br>ACTUAL | DROPPED<br>MEMBERS ACTUAL<br>(including transfers) |
| JULY/AUG/SEPT         | 0                 | 0         | 0             | JULY/AUG/SEPT         | 12                      | 12                      | 19                                                 |
| OCT/NOV/DEC           | 0                 | 0         | 0             | OCT/NOV/DEC           | 8                       | 0                       | 0                                                  |
| JAN/FEB/MAR           | 1                 | 0         | 0             | JAN/FEB/MAR           | 12                      | 0                       | 0                                                  |
| APR/MAY/JUNE          | 0                 | 0         | 0             | APR/MAY/JUNE          | 8                       | 0                       | 0                                                  |